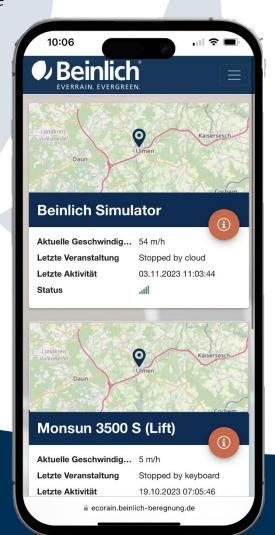

You can now view and control the registered machines

Beinlich primus 2800 II Geschwindigkeitskontrollen **B** Sensoren ReinlichSWS00000000  $0 \, \text{m/h}$ 5,453 bar Kontrollphase Ruhezustand Gewünscht 30,0 Ruhezustand 12,9 V Ausgerollte Länge Rollimpulszählung 11621 Abschaltung: Überdruck Endzeit 30.11.2023 18:29:42 Ventile Beregnungsablauf + 30.11.2023 12:49:24 - Wasserversorgung: Ruhezustand Regelklappe + 30.11.2023 12:49:24 - Kontrollphase: Ruhezustand + 30.11.2023 12:49:24 - Kontrollschritt: Bewässerungssteuerung Leerlauf Abschaltklappe Über/Unterdruck ◆ 30.11.2023 12:48:33 - Last system event: Stop wegen Zeitüberschreitung. ◆ 30.11.2023 12:19:28 - Kontrollschritt: Beregnung Läuft Abschaltklappe Unterdruck + 30.11.2023 12:18:22 - Kontrollschritt: Mainirrigation handle near sprinkler valve Nahbereichsregner A Stop Sensor Protokollversion v1.7.0 Softwareversion v1.8.0 Druckschalter PCB-Version Bootloader-Version V0.04 867730050532781 lccid 8931082322089448812F Letzte Meldung Stop wegen Zeitüberschreit Letzte Aktivität 12.03.2024 15:33:55 Systemmodus Eingabe Betriebsstunden 65 Status atl